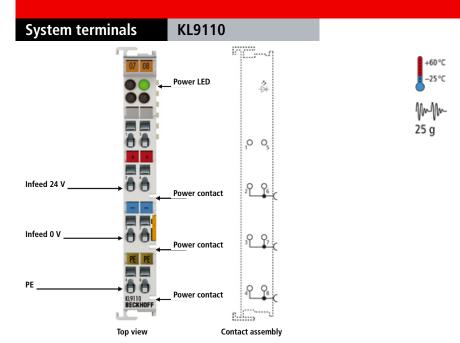

## KL9110 | Potential supply terminal, 24 V DC, with diagnostics

The KL9110 power feed terminal makes it possible to set up various potential groups with the standard voltage of 24 V DC. In order to monitor the supply voltage, the terminal with diagnostics reports the status of the power feed terminal to the Bus Coupler through two input bits. It is thus possible for the controller to check the distributed peripheral voltage over the fieldbus.