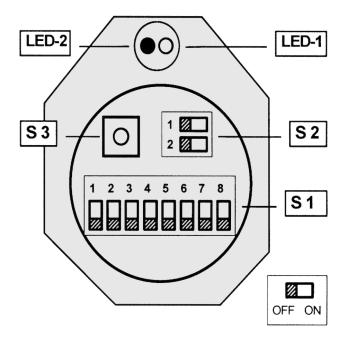

7279201 |
| ECI@ss 5.1.4    | 27279201 |
| ECI@ss 6.0      | 27279201 |
| ECI@ss 6.2      | 27279201 |
| ECI@ss 7.0      | 27279201 |
| ECI@ss 8.0      | 27279201 |
| ECI@ss 8.1      | 27279201 |
| ECI@ss 9.0      | 27440106 |
| ECI@ss 10.0     | 27440106 |
| ECI@ss 11.0     | 27440106 |
| ETIM 5.0        | EC000313 |
| ETIM 6.0        | EC000313 |
| ETIM 7.0        | EC000313 |
| UNSPSC 16.0901  | 31163032 |

## Technical specifications

| Accessory family | Bus adapter             |
|------------------|-------------------------|
| Signal type      | PROFIBUS DP             |
| Number of slots  | 3                       |
| Note             | Bus adaptor KR3, 3 x PG |
| Enclosure rating | IP67                    |

20

#### Dimensional drawing (Dimensions in mm (inch))



## Adjustments



# SICK AT A GLANCE

SICK is one of the leading manufacturers of intelligent sensors and sensor solutions for industrial applications. A unique range of products and services creates the perfect basis for controlling processes securely and efficiently, protecting individuals from accidents and preventing damage to the environment.

We have extensive experience in a wide range of industries and understand their processes and requirements. With intelligent sensors, we can deliver exactly what our customers need. In application centers in Europe, Asia and North America, system solutions are tested and optimized in accordance with customer specifications. All this makes us a reliable supplier and development partner.

Comprehensive services complete our offering: SICK LifeTime Services provid