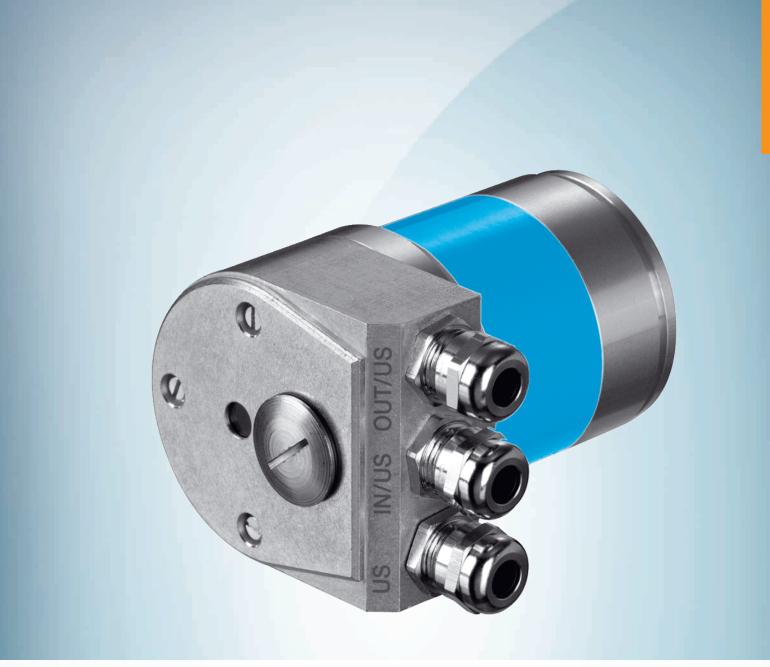

## Technical specifications

| Accessory family | Bus adapter             |
|------------------|-------------------------|
| Signal type      | PROFIBUS DP             |
| Number of slots  | 3                       |
| Note             | Bus adaptor KR3, 3 x PG |
| Enclosure rating | IP67                    |