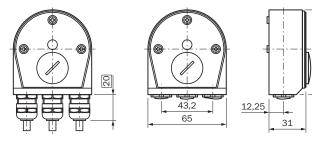

CI@ss 5.0      | 27279201 |
| ECI@ss 5.1.4    | 27279201 |
| ECI@ss 6.0      | 27279201 |
| ECI@ss 6.2      | 27279201 |
| ECI@ss 7.0      | 27279201 |
| ECI@ss 8.0      | 27279201 |
| ECI@ss 8.1      | 27279201 |
| ECI@ss 9.0      | 27440106 |
| ECI@ss 10.0     | 27440106 |
| ECI@ss 11.0     | 27440106 |
| ETIM 5.0        | EC000313 |
| ETIM 6.0        | EC000313 |
| ETIM 7.0        | EC000313 |
| UNSPSC 16.0901  | 31163032 |

## Technical specifications

| Accessory family | Bus adapter             |
|------------------|-------------------------|
| Signal type      | PROFIBUS DP             |
| Number of slots  | 3                       |
| Note             | Bus adaptor KR3, 3 x PG |
| Enclosure rating | IP67                    |

20

#### Dimensional drawing (Dimensions in mm (inch))



## Adjustments



# SICK AT A GLANCE

SICK is one of the leading manufacturers of intelligent sensors and sensor solutions for industrial applications. A unique range of products and services creates the perfect basis for controlling processes securely and efficiently, protecting individuals from accidents and preventing damage to the environment.

We have extensive experience in a wide range of industries and understand their processes and requirements. With intelligent sensors, we can deliver exactly what our customers need. In application centers in Europe, Asia and North America, system solutions are tested and optimized in accordance with customer specifications. All this makes us a reliable supplier and development partner.

Comprehensive services complete our offering: SICK LifeTi