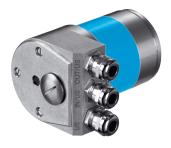

## Technical specifications

| Accessory family | Bus adapter             |
|------------------|-------------------------|
| Signal type      | PROFIBUS DP             |
| Number of slots  | 3                       |
| Note             | Bus adaptor KR3, 3 x PG |
| Enclosure rating | IP67                    |