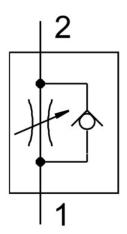

## **Data sheet**

| Feature                                              | Value                                                                                                            |
|------------------------------------------------------|------------------------------------------------------------------------------------------------------------------|
| Type code                                            | GR                                                                                                               |
| Valve function                                       | Flow control non-return function                                                                                 |
| Pneumatic connection 1                               | QS-8                                                                                                             |
| Pneumatic connection 2                               | QS-8                                                                                                             |
| Adjusting element                                    | Knurled screw                                                                                                    |
| Type of mounting                                     | Optionally:<br>Front panel mounting<br>With through-hole<br>With accessories                                     |
| Standard nominal flow rate in flow control direction | 265 l/min                                                                                                        |
| Standard nominal flow rate in non-return direction   | 500 l/min                                                                                                        |
| Operating pressure                                   | 0.2 bar 10 bar                                                                                                   |
| Ambient temperature                                  | -10 °C 60 °C                                                                                                     |
| Housing material                                     | PA-reinforced                                                                                                    |
| Explosion prevention and protection                  | Observe the information on the certificate<br>Zone 1 (ATEX)<br>Zone 2 (ATEX)<br>Zone 21 (ATEX)<br>Zone 22 (ATEX) |
| Mounting position                                    | Any                                                                                                              |
| Symbol                                               | 00991453                                                                                                         |
| Operating medium                                     | Compressed air as per ISO 8573-1:2010 [7:4:4]                                                                    |
| Information on operating and pilot media             | Operation with oil lubrication possible (required for further use)                                               |
| Temperature of medium                                | -10 °C 60 °C                                                                                                     |
| Product weight                                       | 23 g                                                                                                             |
| Note on materials                                    | RoHS-compliant                                                                                                   |
| Seals material                                       | NBR                                                                                                              |
| Releasing ring material                              | РОМ                                                                                                              |
| Material of adjusting screw                          | High-alloy steel                                                                                                 |