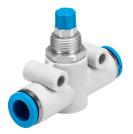

## One-way flow control valve GR-QS-8 Part number: 193970

## **Data sheet**

| Feature                                              | Value                                                                                                            |
|------------------------------------------------------|------------------------------------------------------------------------------------------------------------------|
| Type code                                            | GR                                                                                                               |
| Valve function                                       | Flow control non-return function                                                                                 |
| Pneumatic connection 1                               | QS-8                                                                                                             |
| Pneumatic connection 2                               | QS-8                                                                                                             |
| Adjusting element                                    | Knurled screw                                                                                                    |
| Type of mounting                                     | Optionally:<br>Front panel mounting<br>With through-hole<br>With accessories                                     |
| Standard nominal flow rate in flow control direction | 265 l/min                                                                                                        |
| Standard nominal flow rate in non-return direction   | 500 l/min                                                                                                        |
| Operating pressure                                   | 0.2 bar 10 bar                                                                                                   |
| Ambient temperature                                  | -10 °C 60 °C                                                                                                     |
| Housing material                                     | PA-reinforced                                                                                                    |
| Explosion prevention and protection                  | Observe the information on the certificate<br>Zone 1 (ATEX)<br>Zone 2 (ATEX)<br>Zone 21 (ATEX)<br>Zone 22 (ATEX) |
| Mounting position                                    | Any                                                                                                              |
| Symbol                                               | 00991453                                                                                                         |
| Operating medium                                     | Compressed air as per ISO 8573-1:2010 [7:4:4]                                                                    |
| Information on operating and pilot media             | Operation with oil lubrication possible (required for further use)                                               |
| Temperature of medium                                | -10 °C 60 °C                                                                                                     |
| Product weight                                       | 23 g                                                                                                             |
| Note on materials                                    | RoHS-compliant                                                                                                   |
| Seals material                                       | NBR                                                                                                              |
| Releasing ring material                              | РОМ                                                                                                              |
| Material of adjusting screw                          | High-alloy steel                                                                                                 |