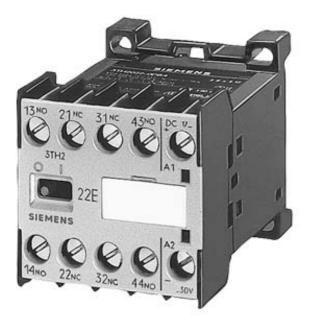

## 3TH2022-0AB0

CONTACTOR RELAY 22E EN 50 011 2NO+2NC, SCREW TERMINALS AC OPERATION AC 50HZ 24V/60HZ 29V

| General details:                                                                                      |    |         |  |  |  |
|-------------------------------------------------------------------------------------------------------|----|---------|--|--|--|
| Size of the contactor                                                                                 |    | 0       |  |  |  |
| Ambient temperature                                                                                   |    |         |  |  |  |
| during operating                                                                                      | °C | -25 +55 |  |  |  |
| Protection class IP / on the front                                                                    |    | IP20    |  |  |  |
| Reference code                                                                                        |    |         |  |  |  |
| <ul> <li>according to DIN 40719 extended according to IEC 204-2 /<br/>according to IEC 750</li> </ul> |    | К       |  |  |  |
| according to DIN EN 61346-2                                                                           |    | К       |  |  |  |
| according to DIN EN 81346-2                                                                           |    | К       |  |  |  |
| Control circuit:                                                                                      |    |         |  |  |  |
| Voltage type / of control feed voltage                                                                |    | AC      |  |  |  |
| Control supply voltage frequency                                                                      |    |         |  |  |  |
| • 1                                                                                                   | Hz | 50      |  |  |  |
| • 2                                                                                                   | Hz | 60      |  |  |  |
| Control supply voltage                                                                                |    |         |  |  |  |
| • at 50 Hz / at AC / rated value                                                                      | V  | 24      |  |  |  |
| • at 60 Hz / at AC / rated value                                                                      | V  | 29      |  |  |  |
| Auxiliary circuit:                                                                                    |    |         |  |  |  |