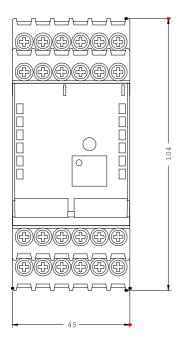

# Ambient conditions: Ambient temperature • during operating • during storage Protection class IP Ambient conditions: C 60 ... -20 C 70 ... -30 IP20

| Mechanical design: |    |                        |  |
|--------------------|----|------------------------|--|
| Width              | mm | 45                     |  |
| Height             | mm | 108                    |  |
| Depth              | mm | 120                    |  |
| Mounting type      |    | screws / standard rail |  |