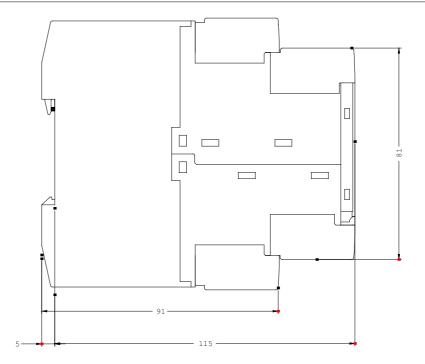

# Ambient conditions: Ambient temperature • during operating • during storage Protection class IP Ambient conditions: C 60 ... -20 C 70 ... -30 IP20

| Mechanical design: |    |                        |  |
|--------------------|----|------------------------|--|
| Width              | mm | 45                     |  |
| Height             | mm | 108                    |  |
| Depth              | mm | 120                    |  |
| Mounting type      |    | screws / standard rail |  |