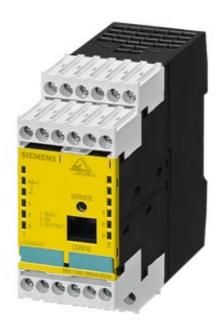

# **Product data sheet**

ASISAFE BASIC SAFETY MONITOR 2 F-RO, 2 ENABLING CIRCUITS, IP20, WITH SCREW-TYPE TERMINALS (REMOVABLE), SAFE OUTPUT RELAY RESPONSE TIME MAX. 40 MS, MONITOR TYPE 2, VERSION 3, APPLICABLE UP TO CATEGORY 4 (EN 954-1), UP TO PL E (EN ISO 13849-1), UP TO SIL 3 (IEC 61508), FOR AS-INTERFACE / AS-I SAFETY AT WORK