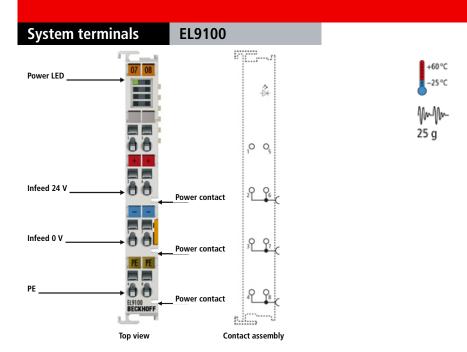

## EL9100 | Potential supply terminal, 24 V DC

The EL9100 power feed terminal makes it possible to set up various potential groups with the standard voltage of 24 V DC.

| Technical data                                                          | EL9100   ES9100               |
|-------------------------------------------------------------------------|-------------------------------|
| Technology                                                              | potential supply terminal     |
| Number of outputs                                                       | -                             |
| Current load                                                            | ≤ 10 A                        |
| Power LED                                                               | green                         |
| Defect LED                                                              | -                             |
| Renewed infeed                                                          | yes                           |
| Current consumption E-bus                                               | -                             |
| Nominal voltage                                                         | 24 V DC                       |
| Integrated fine-wire fuse                                               | -                             |
| Electrical isolation                                                    | 500 V (E-bus/field potential) |
| Diagnostics in the process image                                        | -                             |
| Reported to E-bus                                                       | -                             |
| PE contact                                                              | yes                           |
| Shield connection                                                       | -                             |
| Connection facility to additional power contact                         | 1                             |
| Bit width in the process image                                          | 0                             |
| Electrical connection to DIN rail                                       | -                             |
| Housing width                                                           | 12 mm                         |
| Side by side mounting on<br>EtherCAT Terminals with<br>power contact    | yes                           |
| Side by side mounting on<br>EtherCAT Terminals without<br>power contact | yes                           |
| Weight                                                                  | approx. 50 g                  |
| Operating/storage temperature                                           | -25+60 °C/-40+85 °C           |
| Pluggable wiring                                                        | for all ESxxxx terminals      |
| Approvals/markings                                                      | CE, UL, ATEX                  |
| Ex marking                                                              | II 3 G Ex nA IIC T4 Gc        |