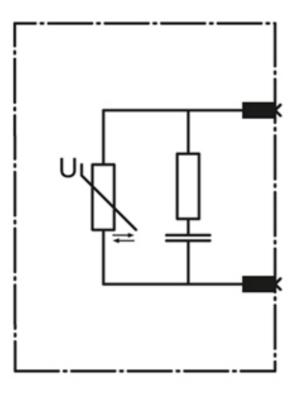

## 3RT1956-1CD00

SURGE SUPPRESSOR./RC ELEMENT FOR CONTACTOR MOD.S6/S10/S12 FOR US = AC127-240V/DC150-250V

| Certificates/approvals: |                        |                     |                                               |                              |                                |
|-------------------------|------------------------|---------------------|-----------------------------------------------|------------------------------|--------------------------------|
| General Product         | Approval               |                     | Functional Safety /<br>Safety of<br>Machinery | Declaration of<br>Conformity | Test Certificates              |
| (SA)                    | GOST                   | UL                  | Type Examination                              | EG-Konf.                     | Special Test<br>Certificate    |
| Shipping Approval       |                        |                     |                                               |                              |                                |
| ABS                     | B U R E A U<br>VERITAS |                     | GL                                            | Llovd's<br>Register<br>LRS   | PRS                            |
| Shipping Approval       |                        | other               |                                               |                              |                                |
| RINA                    | RMRS                   | <u>Confirmation</u> | Declaration of<br>Conformity                  | other                        | Environmental<br>Confirmations |